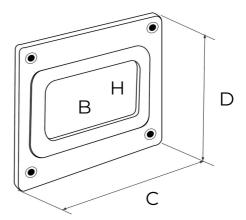

## White duct system

| ltem       | Colour | BxH<br>mm | CxD<br>mm | ø<br>mm |
|------------|--------|-----------|-----------|---------|
| CF1916100B | white  | -         | 190x160   | 100-125 |
| CF1916126B | white  | 120x60    | 190x160   | -       |