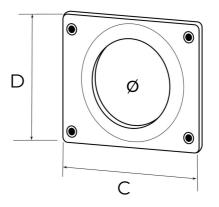

## White duct system

| ltem       | Colour | BxH<br>mm | CxD<br>mm | ø<br>mm |
|------------|--------|-----------|-----------|---------|
| CF1916100B | white  | -         | 190x160   | 100-125 |
| CF1916126B | white  | 120x60    | 190x160   | -       |