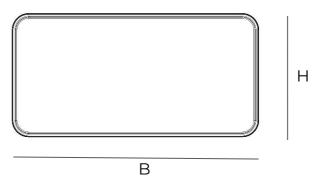

## White duct system

| Item     | Colour | BxH<br>mm | S<br>mm | L1<br>mm | L2<br>mm |
|----------|--------|-----------|---------|----------|----------|
| СТАР126В | white  | 120x60    | 19      | 117      | 120      |
| CTAP157B | white  | 150x70    | 24      | 147      | 150      |
| СТАР229В | white  | 220x90    | 43      | 216      | 220      |