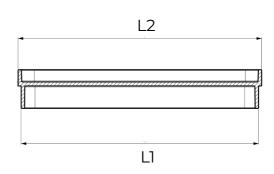

## White duct system

| Item     | Colour | BxH<br>mm | S<br>mm | L1<br>mm | L2<br>mm |
|----------|--------|-----------|---------|----------|----------|
| СТАР126В | white  | 120x60    | 19      | 117      | 120      |
| CTAP157B | white  | 150x70    | 24      | 147      | 150      |
| СТАР229В | white  | 220x90    | 43      | 216      | 220      |

**Description:** End cap for ducts and accessories

Material: ABS

Features: The closing cap is used to interrupt the air flow and is suitable

for both "narrow side L1" ducted pipes and for "wide side L2" accessories. It is part of the ducted ventilation system which allows rapid evacuation of vapors (max 80°C) and unpleasant odors from environments such as the kitchen or bathrooms