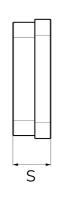

## White duct system

| Item     | Colour | BxH<br>mm | S<br>mm | L1<br>mm | L2<br>mm |
|----------|--------|-----------|---------|----------|----------|
| СТАР126В | white  | 120x60    | 19      | 117      | 120      |
| CTAP157B | white  | 150x70    | 24      | 147      | 150      |
| СТАР229В | white  | 220x90    | 43      | 216      | 220      |