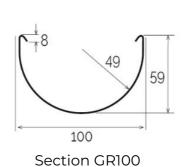

## **BI-SYSTEM**

| Item   | Colour        | length<br>mm | width<br>mm | height<br>mm | Weight<br>g | Matched gutter profile |
|--------|---------------|--------------|-------------|--------------|-------------|------------------------|
| AN100R | copper effect | 185          | 185         | 71           | 150         | GR100R2                |