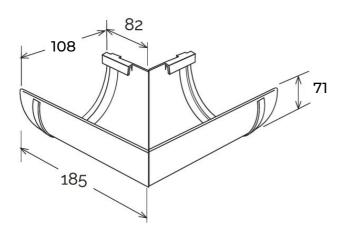

## **BI-SYSTEM**

| Item   | Colour        | length<br>mm | width<br>mm | height<br>mm | Weight<br>g | Matched gutter profile |
|--------|---------------|--------------|-------------|--------------|-------------|------------------------|
| AN100R | copper effect | 185          | 185         | 71           | 150         | GR100R2                |