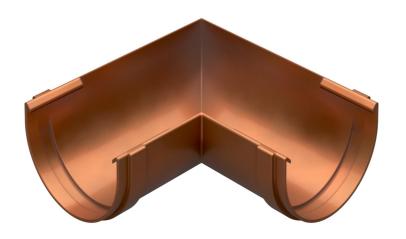

## Single angle BI-SYSTEM for gutter profile Ø 100 **CUPRAELITE**

## **BI-SYSTEM**

| Item   | Colour        | length<br>mm | width<br>mm | height<br>mm | Weight<br>g | Matched gutter profile |
|--------|---------------|--------------|-------------|--------------|-------------|------------------------|
| AN100R | copper effect | 185          | 185         | 71           | 150         | GR100R2                |

Material: Technopolymers

Features: The single angle can be used both for internal and external angle.

GLUING: The angle must be glued to the gutter by inserting it into the specific sockets. Clean the surfaces, then use PVC sealant glue (COFxxx).