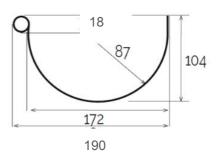

## **BI-SYSTEM**

Section GRN133

| Item    | Colour        | length +<br>bracket mm | width<br>mm | height +<br>bracket mm | Weight<br>g | Matched gutter profile |
|---------|---------------|------------------------|-------------|------------------------|-------------|------------------------|
| GSS133R | copper effect | 216                    | 210         | 179                    | 248         | GRN133R                |