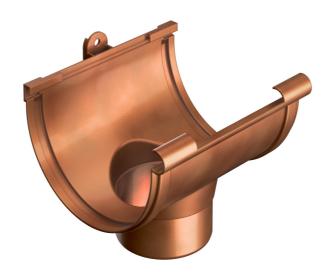

## Aesthetic running outlet BI-SYSTEM for gutter profile Ø 133 **CUPRAELITE**

## **BI-SYSTEM**

Section GRN133

| Item    | Colour        | length +<br>bracket mm | width<br>mm | height +<br>bracket mm | Weight<br>g | Matched gutter profile |
|---------|---------------|------------------------|-------------|------------------------|-------------|------------------------|
| GSS133R | copper effect | 216                    | 210         | 179                    | 248         | GRN133R                |