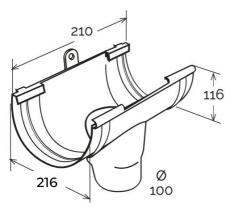

## **BI-SYSTEM**

Section GRN133

| Item    | Colour        | length +<br>bracket mm | width<br>mm | height +<br>bracket mm | Weight<br>g | Matched gutter profile |
|---------|---------------|------------------------|-------------|------------------------|-------------|------------------------|
| GSS133R | copper effect | 216                    | 210         | 179                    | 248         | GRN133R                |