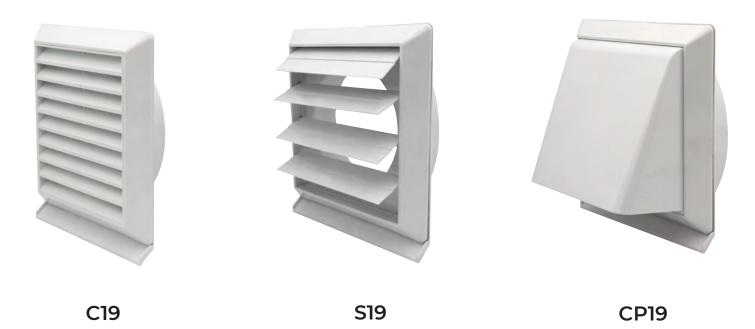

# CONDENSATION DRIP-BREAK FRAME for grilles and cowled hooded grilles







## **TECHNICAL FEATURES**





| Item   | Colour | BxH mm  | ø Hole mm | CxD mm<br>Mounting distance | S mm |   |
|--------|--------|---------|-----------|-----------------------------|------|---|
| AGO10B | white  | 185x200 | 7         | 130x130                     | 15   | 0 |

### **INSTALLATION**



### **APPLICATION**

It prevents any unsightly drips on the walls caused by weather conditions or condensation leaking from the pipe, generated by devices such as hoods, extractors, and heat exchangers.

#### Accessory suitable for following series:



### BEFORE