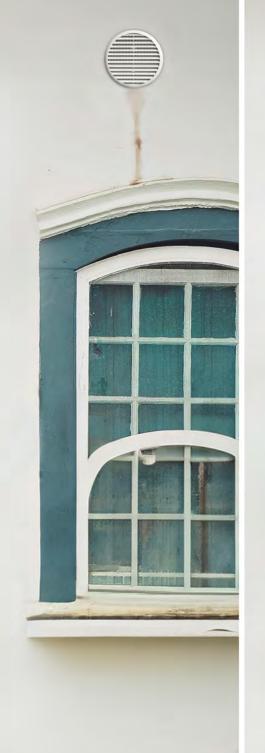

### BEFORE

### **APPLICATION**

It prevents any unsightly drips on the walls caused by weather conditions or condensation leaking from the pipe, generated by devices such as hoods, extractors, and heat exchangers.