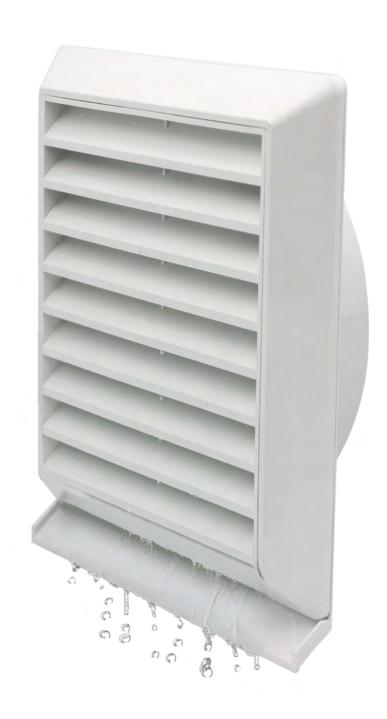

### **APPLICATION**

It prevents any unsightly drips on the walls caused by weather conditions or condensation leaking from the pipe, generated by devices such as hoods, extractors, and heat exchangers.