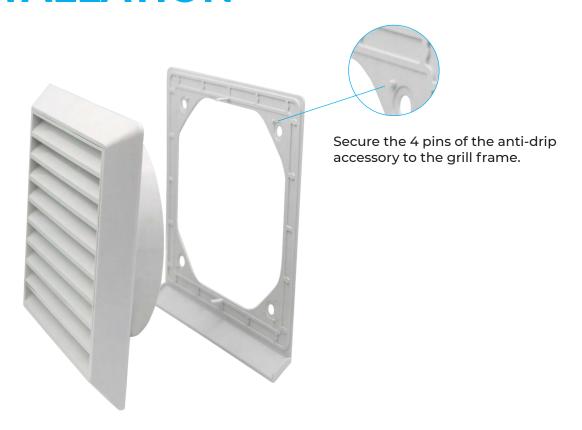

# CONDENSATION DRIP-BREAK FRAME for grilles and cowled hooded grilles







## **TECHNICAL FEATURES**





| Item   | Colour | BxH mm  | ø Hole mm | CxD mm<br>Mounting distance | S mm |   |
|--------|--------|---------|-----------|-----------------------------|------|---|
| AGO10B | white  | 185x200 | 7         | 130x130                     | 15   | 0 |

### **INSTALLATION**



### **APPLICATION**

It prevents any unsightly drips on the walls caused by weather conditions or condensation leaking from the pipe, generated by devices such as hoods, extractors, and heat exchangers.

#### Accessory suitable for following series:



### BEFORE