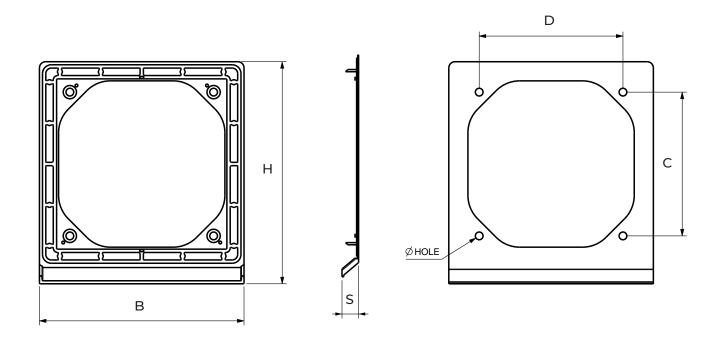

## **TECHNICAL FEATURES**

| Item   | Colour | BxH mm  | ø Hole mm | CxD mm<br>Mounting distance | S mm |   |
|--------|--------|---------|-----------|-----------------------------|------|---|
| AGO10B | white  | 185x200 | 7         | 130x130                     | 15   | 0 |