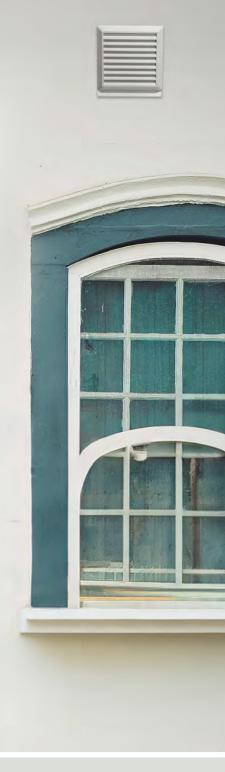

### **APPLICATION**

It prevents any unsightly drips on the walls caused by weather conditions or condensation leaking from the pipe, generated by devices such as hoods, extractors, and heat exchangers.