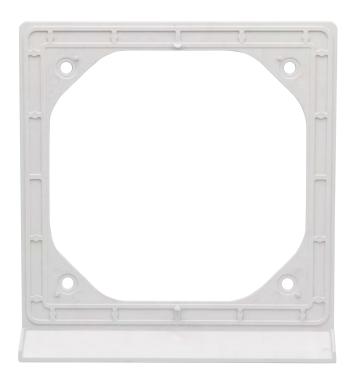

# CONDENSATION DRIP-BREAK FRAME for grilles and cowled hooded grilles

## **TECHNICAL FEATURES**

| Item   | Colour | BxH mm  | ø Hole mm | CxD mm<br>Mounting distance | S mm |   |
|--------|--------|---------|-----------|-----------------------------|------|---|
| AGO10B | white  | 185x200 | 7         | 130x130                     | 15   | 0 |